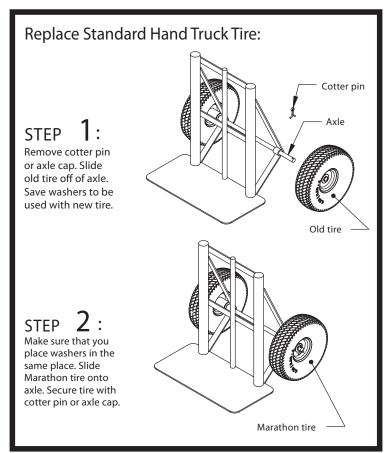

## Universal Fit Flat Free Hand Truck Tire Assembly Instructions

10" tire with 2.25" offset hub with 5/8" bearing. This replacement 4.10/3.50 – 4" tire is designed to fit most hand trucks. Using the adapter kit, this tire may also fit non-standard hand trucks, generators, pressure washers, in casters, and on a variety of other lawn and garden equipment.

Warning: When installing, wear safety glasses and gloves.

Marathon Model #00210