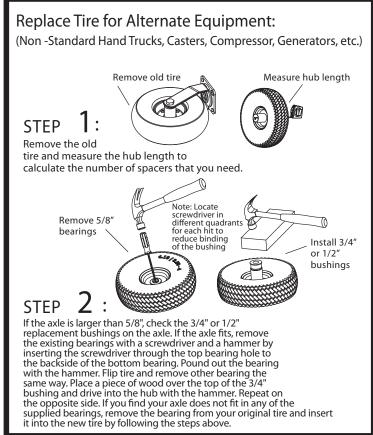

## Universal Fit Flat Free Hand Truck Tire Assembly Instructions

10" tire with 2.25" offset hub with 5/8" bearing. This replacement 4.10/3.50 – 4" tire is designed to fit most hand trucks. Using the adapter kit, this tire may also fit non-standard hand trucks, generators, pressure washers, in casters, and on a variety of other lawn and garden equipment.

Warning: When installing, wear safety glasses and gloves.

Marathon Model #00210