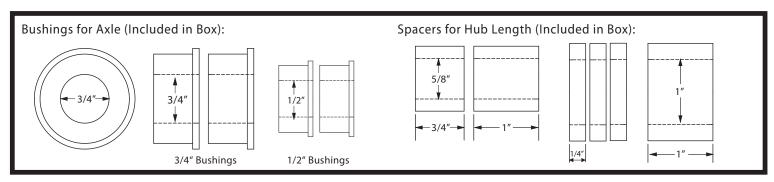

## Universal Fit Flat Free Hand Truck Tire Assembly Instructions

10" tire with 2.25" offset hub with 5/8" bearing. This replacement 4.10/3.50 – 4" tire is designed to fit most hand trucks. Using the adapter kit, this tire may also fit non-standard hand trucks, generators, pressure washers, in casters, and on a variety of other lawn and garden equipment.