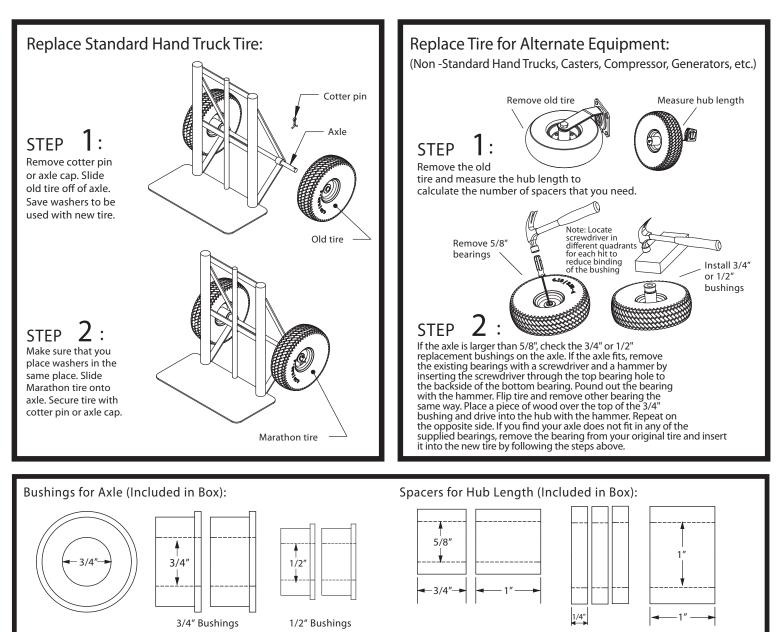

## Universal Fit Air Filled Hand Truck Tire Assembly Instructions

10" tire with 2.25" offset hub with 5/8" bearing. This replacement 4.10/3.50 – 4" tire is designed to fit most hand trucks. Using the adapter kit, this tire may also fit non-standard hand trucks, generators, pressure washers, in casters, and on a variety of other lawn and garden equipment.