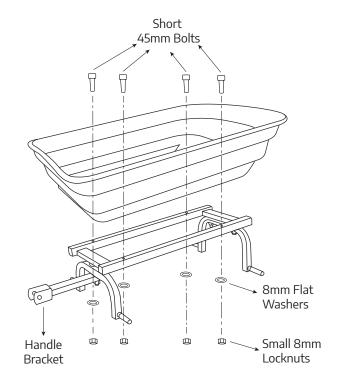

## **3** Step Three

Turn frame assembly over and place **Tray** onto the frame, lining up the holes in the tray with the holes in the frame and with rounded side of the tray facing away from the handle bracket.

Insert **Short 45mm Bolt** into each hole and secure with **8mm Flat Washers** and **Small 8mm Locknuts**.