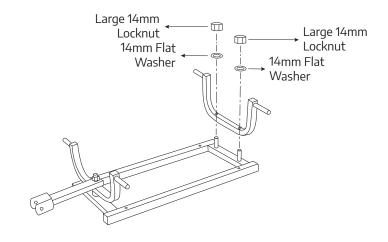

# 2 Step Two

Remove **14mm Flat Washers** and **Large 14mm Locknuts** from rear/double fixed frame bolts.

Place **Back Leg** over double fixed frame bolts.

Place **14mm Flat Washers** and **Large 14mm Locknuts** onto fixed frame bolts and tighten.