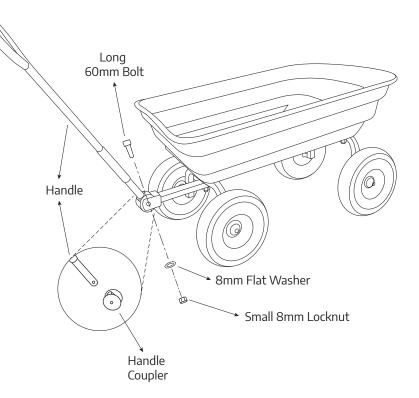

Repeat steps on other wheels.

Remove Long 60mm Bolt, 8mm Flat Washer and Small 8mm Locknut from Handle/Coupler assembly.

Insert Long 60mm Bolt through handle/coupler assembly and front leg handle bracket and tighten with 8mm Flat Washer and Small 8mm Locknut.