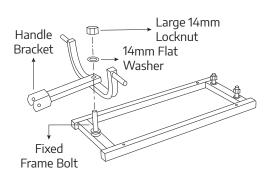

#### **ASSEMBLY INSTRUCTION STEPS**

14mm Flat

Washers (3)

5/8" Flat

Washers (4) Washers (5)

Place **Frame** on flat surface with fixed frame bolts facing up.

Remove 14mm Flat Washer and Large 14mm Locknut from single front fixed frame bolt.

Place **Front Leg** over single fixed frame bolt with handle bracket facing outward.

Place 14mm Flat Washer and Large 14mm Locknut on single fixed frame bolt and tighten\*.

\*NOTE: We recommend to hand tighten all bolts/nuts initially and then fully tighten all bolts with a crescent wrench once full assembly is complete.