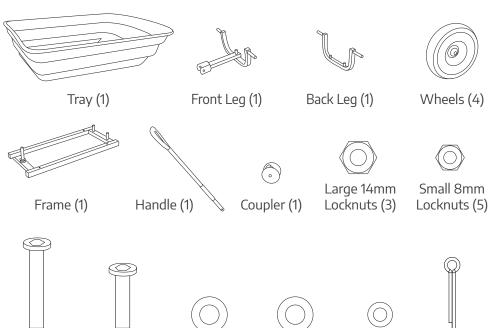

#### **PARTS INCLUDED**

Long 60mm Short 45mm

Bolts (4)

Bolts (1)

Not for highway use. Wear protective eyewear and gloves.

Cotter

Pins (4)