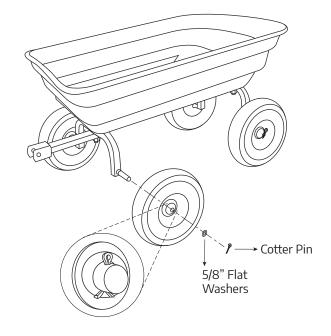

### **ASSEMBLY INSTRUCTION STEPS (CONT)**

Slide one Wheel onto each axle, hub facing in.

Slide **5/8" Flat Washer** on axle and insert **Cotter Pin** into axle hole.

Bend cotter pins to secure tire onto axle.

Repeat steps on other wheels.

Remove Long 60mm Bolt, 8mm Flat Washer and Small 8mm Locknut from Handle/Coupler assembly.

Insert Long 60mm Bolt through handle/coupler assembly and front leg handle bracket and tighten with 8mm Flat Washer and Small 8mm Locknut.